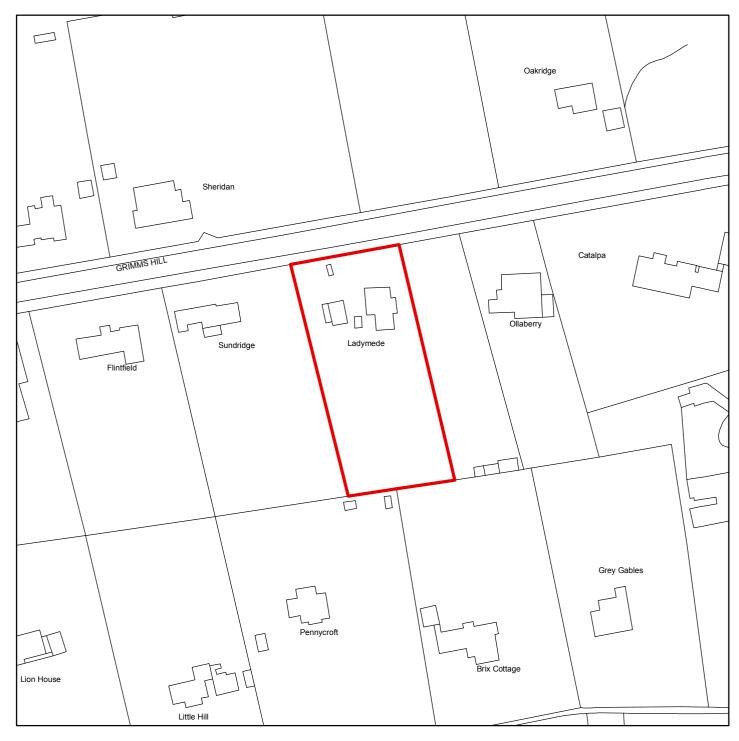

### PL/18/4680/FA

# Ladymede, Grimms Hill, Great Missenden, Buckinghamshire HP16 9BG

**Scale:** 1:1,250

This map is reproduced from the Ordnance Survey map with the permission of the Controller of Her Majesty's Stationery Officer  $\ \ \ \ \ \$ 

Crown Copyright.

| Organisation | Chiltern District Council |
|--------------|---------------------------|
| Department   | Planning & Environment    |
| Comments     |                           |
| Date         |                           |
| SLA Number   | 100033578.2016            |