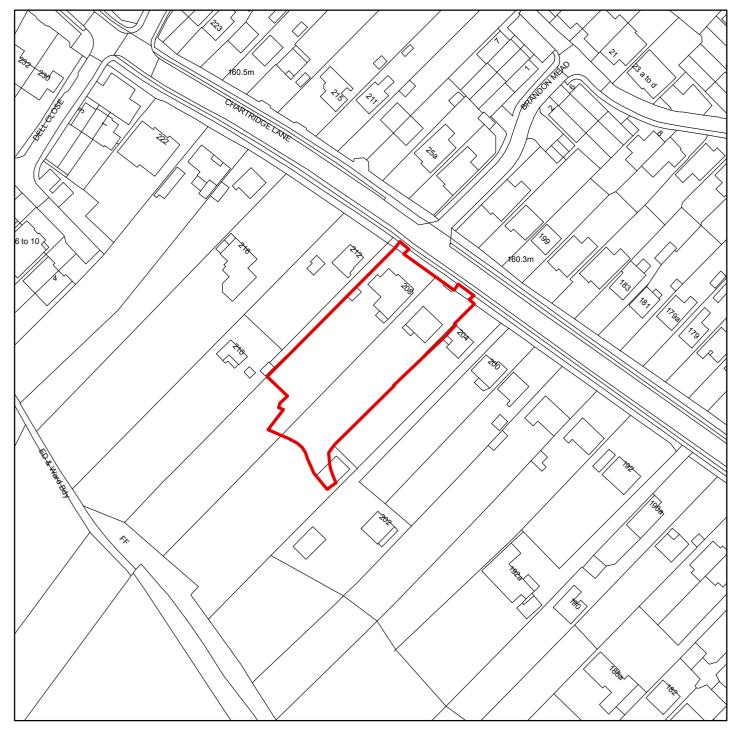

# PL/18/3904/VRC

#### Land at 206-208 Chartridge Lane, Chesham, Buckinghamshire

**Scale:** 1:1,250

This map is reproduced from the Ordnance Survey map with the permission of the Controller of Her Majesty's Stationery Officer  $\ \ \ \ \ \$ 

Crown Copyright.

| Organisation | Chiltern District Council |
|--------------|---------------------------|
| Department   | Planning & Environment    |
| Comments     |                           |
| Date         |                           |
| SLA Number   | 100033578.2016            |