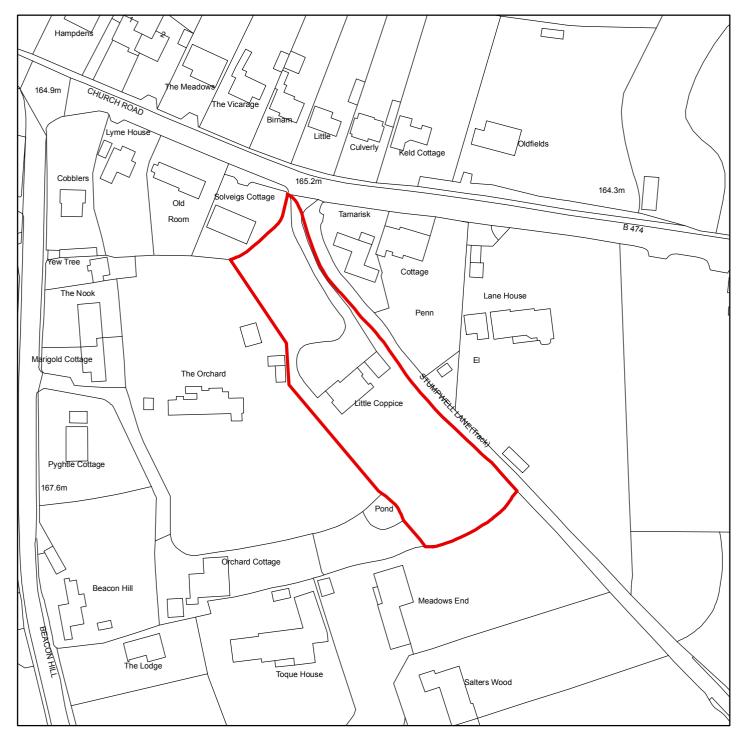

# PL/18/4461/FA

#### Little Coppice, Church Road, Penn, Buckinghamshire HP10 8NX

**Scale:** 1:1,250

This map is reproduced from the Ordnance Survey map with the permission of the Controller of Her Majesty's Stationery Officer  $\ \ \ \ \ \$ 

Crown Copyright.

| Organisation | Chiltern District Council |
|--------------|---------------------------|
| Department   | Planning & Environment    |
| Comments     |                           |
| Date         |                           |
| SLA Number   | 100033578.2016            |