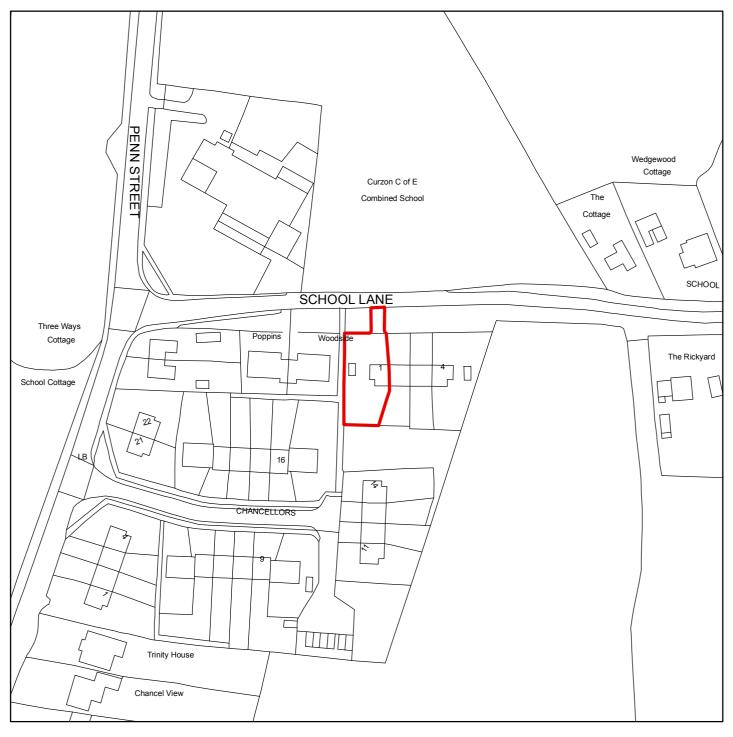

### PL/18/4307/FA

#### 1 School Lane, Penn Street, Buckinghamshire HP7 0QJ

**Scale:** 1:1,250

This map is reproduced from the Ordnance Survey map with the permission of the Controller of Her Majesty's Stationery Officer  $\ \ \ \ \ \$ 

Crown Copyright.

| Organisation | Chiltern District Council |
|--------------|---------------------------|
| Department   | Planning & Environment    |
| Comments     |                           |
| Date         |                           |
| SLA Number   | 100033578.2016            |