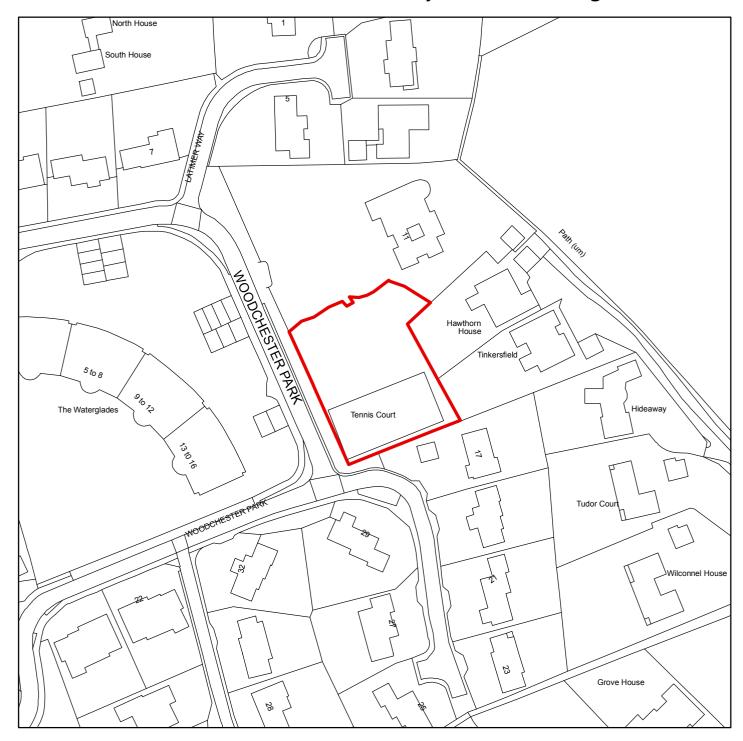

# PL/18/4331/FA

#### Woodchester, Woodchester Park, Knotty Green, Buckinghamshire

**Scale:** 1:1,250

This map is reproduced from the Ordnance Survey map with the permission of the Controller of Her Majesty's Stationery Officer  $\ \ \ \ \ \$ 

Crown Copyright.

| Organisation | Chiltern District Council |
|--------------|---------------------------|
| Department   | Planning & Environment    |
| Comments     |                           |
| Date         |                           |
| SLA Number   | 100033578.2016            |