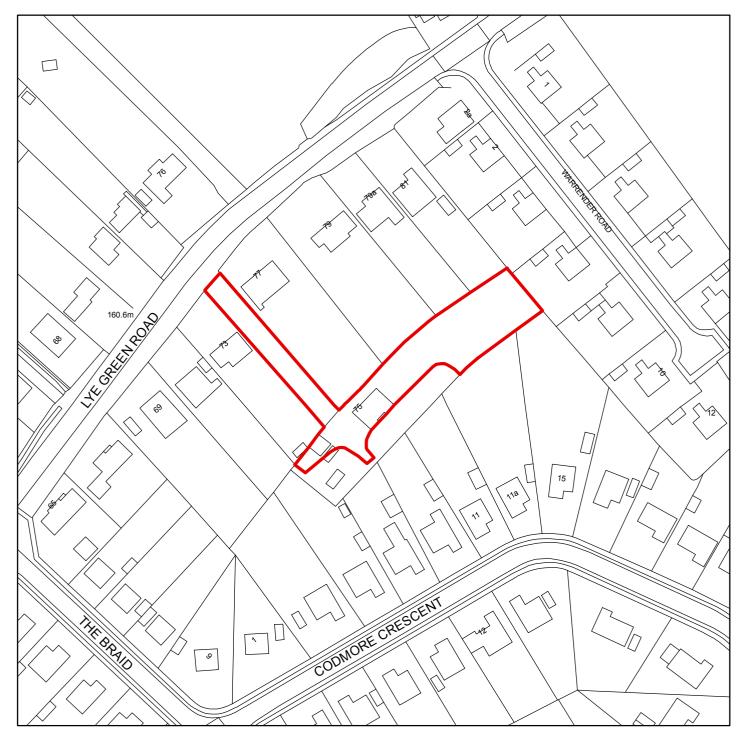

# PL/18/3887/FA

#### 75 Lye Green Road, Chesham, Buckinghamshire HP5 3NB

**Scale:** 1:1,250

This map is reproduced from the Ordnance Survey map with the permission of the Controller of Her Majesty's Stationery Officer  $\ \ \ \ \ \$ 

Crown Copyright.

| Organisation | Chiltern District Council |
|--------------|---------------------------|
| Department   | Planning & Environment    |
| Comments     |                           |
| Date         |                           |
| SLA Number   | 100033578.2016            |