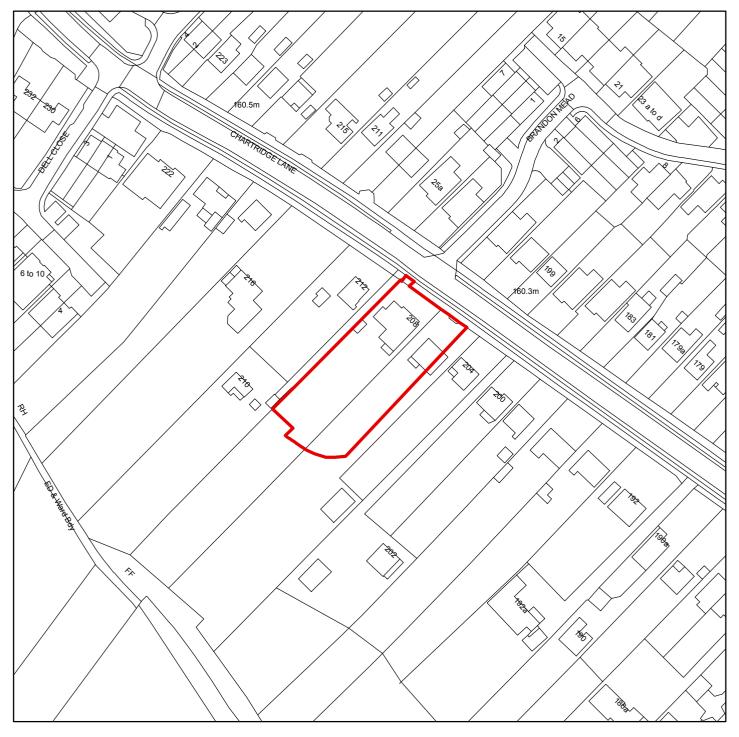

# PL/18/3904/VRC

#### Land at 206-208 Chartridge Lane, Chesham, Buckinghamshire

**Scale:** 1:1,250

This map is reproduced from the Ordnance Survey map with the permission of the Controller of Her Majesty's Stationery Officer  $\ \ \ \ \ \$ 

Crown Copyright.

| Organisation | Chiltern District Council |
|--------------|---------------------------|
| Department   | Planning & Environment    |
| Comments     |                           |
| Date         |                           |
| SLA Number   | 100033578.2016            |